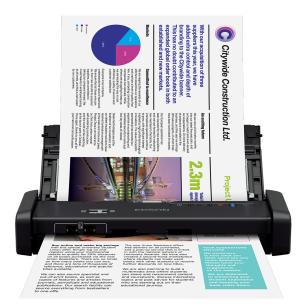

# Scan a wide range of documents on the go with the fastest portable business scanner on the market<sup>1</sup>, with Super Speed USB 3.0 connectivity

With the fastest speeds on the market at 25ppm<sup>1</sup> in its class, it's easy to manage documents quickly and effectively while on the move. Thanks to its lightweight and compact design, it's easy to keep it in a bag or place in a drawer for digitising a variety of media at your convenience. It also features a 20-page document feeder to increase efficiency.

## A portable solution

It's easy to scan and manage your paperwork on the go with the DS-310. Its compact and lightweight design means that it's ideal for carrying in a bag or even storing in a drawer.

## Fastest on the market

Speed through your paperwork with the fastest portable business scanner on the market. With its scan speed of 25ppm<sup>1</sup> it's quick and easy to digitise everything from contracts and forms to receipts. Even multi-page documents are quick to process with its 20-page automatic document feeder. And with its Super Speed USB 3.0 connectivity, transferring files is quick too.